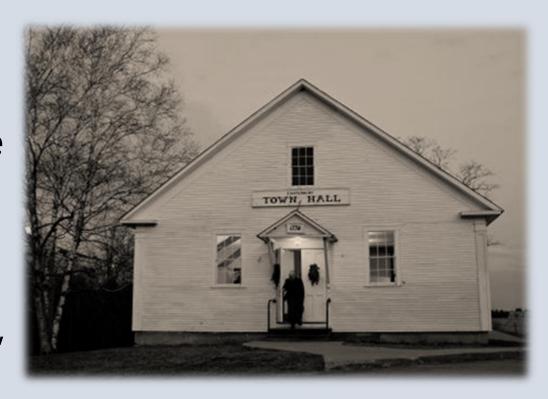

# This is a Civil or *Organized*Township

The citizens of an Organized Township have the authority to exercise direct local control through the Annual Meeting held each year in March and by the elected town board.